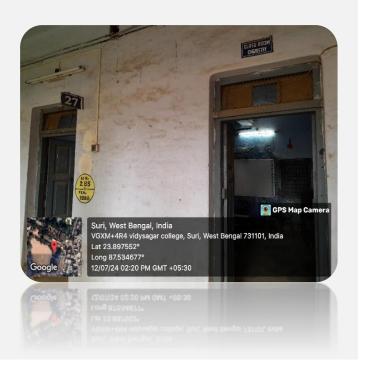

ICT ENABLED CLASSROOM NR3

(Govt. Sponsored & Constituent college of the University of Burdwan) SURI, BIRBHUM, PIN – 731101, Ph. No. – 03462-255504

Website: surividyasagarcollege.org.in, e-mail: : <a href="mailto:surividyasagarcollege1942@gmail.com">surividyasagarcollege1942@gmail.com</a>
This Institution is Ragging Free