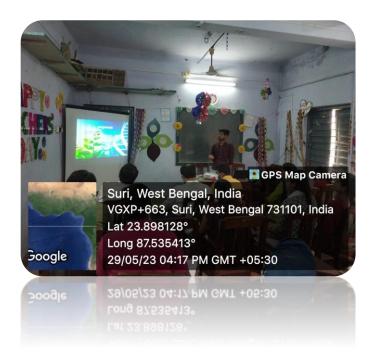

Website: surividyasagarcollege.org.in, e-mail: : <a href="mailto:surividyasagarcollege1942@gmail.com">surividyasagarcollege1942@gmail.com</a>
This Institution is Ragging Free

ICT ENABLED CLASSROOM
GANDHI BHABAN